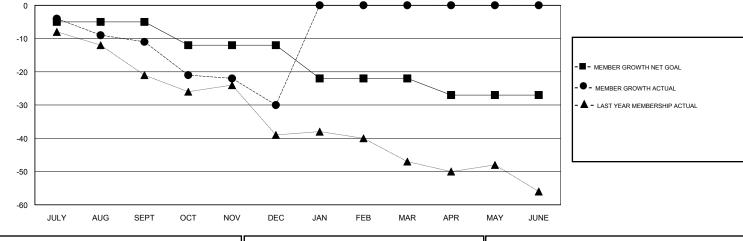

#### GMT CA

| Clubs<br>RESULTS FOR 2017-2018 |               |           |               | Members               |                           |                         |                                                    |  |
|--------------------------------|---------------|-----------|---------------|-----------------------|---------------------------|-------------------------|----------------------------------------------------|--|
|                                |               |           |               | RESULTS FOR 2017-2018 |                           |                         |                                                    |  |
| QUARTER                        | NEW CLUB GOAL | NEW CLUBS | DROPPED CLUBS | QUARTER               | MEMBER GROWTH NET<br>GOAL | MEMBER GROWTH<br>ACTUAL | DROPPED<br>MEMBERS ACTUAL<br>(including transfers) |  |
| JULY/AUG/SEPT                  | 0             | 0         | 0             | JULY/AUG/SEPT         | -5                        | 15                      | 23                                                 |  |
| OCT/NOV/DEC                    | 0             | 0         | 0             | OCT/NOV/DEC           | -7                        | 18                      | 34                                                 |  |
| JAN/FEB/MAR                    | 0             | 0         | 0             | JAN/FEB/MAR           | -10                       | 0                       | 0                                                  |  |
| APR/MAY/JUNE                   | 0             | 0         | 0             | APR/MAY/JUNE          | -5                        | 0                       | 0                                                  |  |